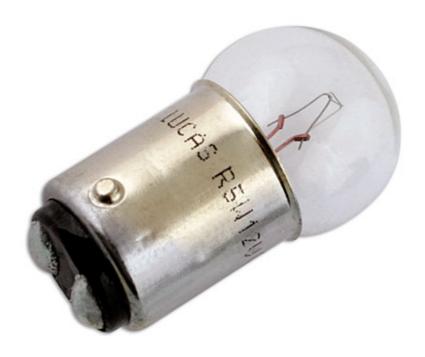

## Lucas Side Light Bulb 24V 10W SBC 250 10pc

The Lucas automotive bulb range consists of over 600 references covering cars, light and heavy duty commercial vehicles and motorcycles. With over 99 % vehicle parc coverage and an unrivaled reputation for quality, the Lucas automotive bulb offering is the obvious choice for both aftermarket and original equipment dealers throughout the world. Lucas automotive bulbs are instantly recognisable as a brand you can trust, with a heritage dating back to the earliest vehicles on the UK roads. The range has been continually developed over the years to remain at the forefront of technology whilst maintaining a broad coverage across classic cars.

## **Additional Information**

- Side Light Bulb
- ANSI Code 250
- BA15d / SBC
- 24v / 10 watt
- 10pc

http:///product/30552

LASER Kamasa Gunson Connect